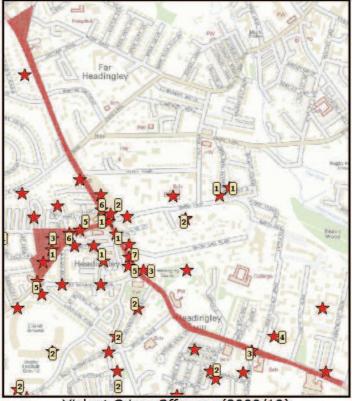

# 7.0 Location

7.1 A map which identifies the location of this premises is attached at Appendix D.

# 8.0 Cumulative Impact Policy

- 8.1 The premises are located within the Cumulative Impact Area 2.
- 8.2 Cumulative Impact means the potential impact on the promotion of the licensing objectives, where there are a significant number of licensed premises concentrated in one area.
- 8.3 An applicant wishing to obtain a new or varied licence for premises falling within any of the cumulative impact areas, must identify through the risk assessment process and/or operating schedule, the steps that they intend to take so that the council and responsible authorities can be satisfied with that granting of a new licence will not add to the impact already being experienced.
- 8.4 Details of the Cumulative Impact Policy specific to Area 2 and an outline of the evidence behind the reason for setting this policy is attached at Appendix E.