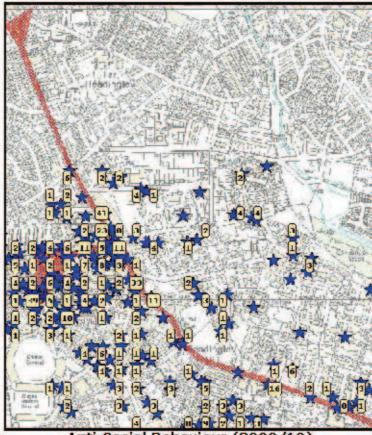

# 8.0 Cumulative Impact Policy

- 8.1 The premises are located within the Cumulative Impact Area 2.
- 8.2 Cumulative Impact means the potential impact on the promotion of the licensing objectives, where there are a significant number of licensed premises concentrated in one area.
- 8.3 An applicant wishing to obtain a new or varied licence for premises falling within any of the cumulative impact areas, must identify through the risk assessment process and/or operating schedule, the steps that they intend to take so that the council and responsible authorities can be satisfied with that granting of a new licence will not add to the impact already being experienced.
- 8.4 Details of the Cumulative Impact Policy specific to Area 2 and an outline of the evidence behind the reason for setting this policy is attached at Appendix E.