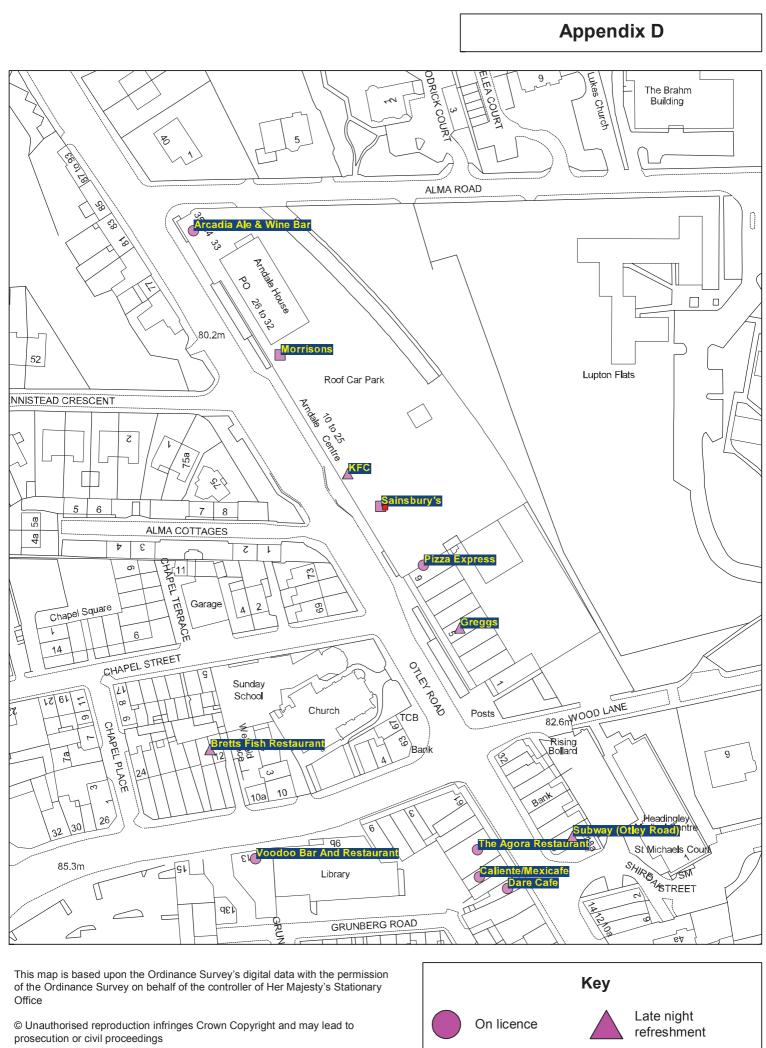

# 7.0 Location

7.1 A map which identifies the location of this premises is attached at Appendix D.

# 8.0 Cumulative Impact Policy

- 8.1 The premises are located within the Cumulative Impact Area 2.
- 8.2 Cumulative Impact means the potential impact on the promotion of the licensing objectives, where there are a significant number of licensed premises concentrated in one area.
- 8.3 An applicant wishing to obtain a new or varied licence for premises falling within any of the cumulative impact areas, must identify through the risk assessment process and/or operating schedule, the steps that they intend to take so that the council and responsible authorities can be satisfied with that granting of a new licence will not add to the impact already being experienced.
- 8.4 Details of the Cumulative Impact Policy specific to Area 2 and an outline of the evidence behind the reason for setting this policy is attached at Appendix E.