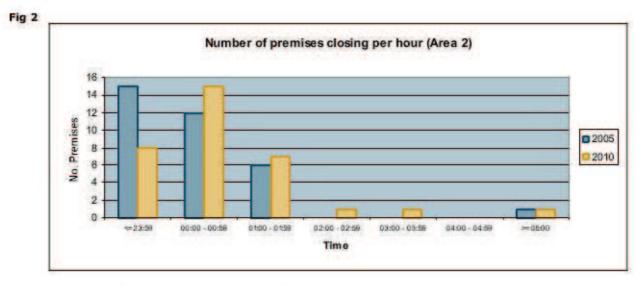

# 8.0 Cumulative Impact Policy

- 8.1 The premises are located within the Cumulative Impact Area 2.
- 8.2 Cumulative Impact means the potential impact on the promotion of the licensing objectives, where there are a significant number of licensed premises concentrated in one area.
- 8.3 An applicant wishing to obtain a new or varied licence for premises falling within any of the cumulative impact areas, must identify through the risk assessment process and/or operating schedule, the steps that they intend to take so that the council and responsible authorities can be satisfied with that granting of a new licence will not add to the impact already being experienced.
- 8.4 Details of the Cumulative Impact Policy specific to Area 2 and an outline of the evidence behind the reason for setting this policy is attached at Appendix E.