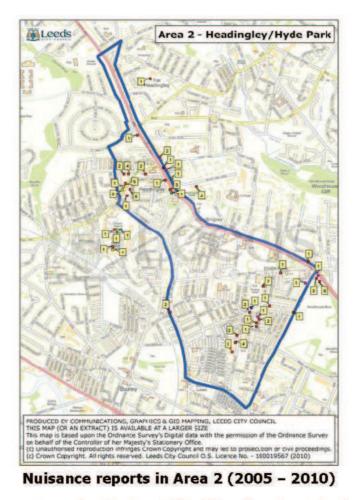

# 8.0 Cumulative Impact Policy

- 8.1 The premises are located within the Cumulative Impact Area 2.
- 8.2 Cumulative Impact means the potential impact on the promotion of the licensing objectives, where there are a significant number of licensed premises concentrated in one area.
- 8.3 An applicant wishing to obtain a new or varied licence for premises falling within any of the cumulative impact areas, must identify through the risk assessment process and/or operating schedule, the steps that they intend to take so that the council and responsible authorities can be satisfied with that granting of a new licence will not add to the impact already being experienced.
- 8.4 Details of the Cumulative Impact Policy specific to Area 2 and an outline of the evidence behind the reason for setting this policy is attached at Appendix E.