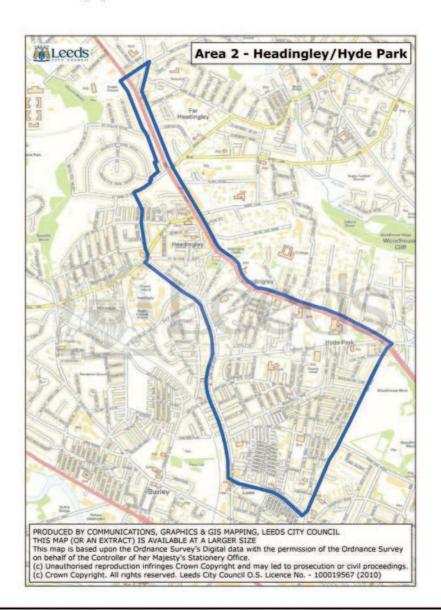

# 8.0 Cumulative Impact Policy

- 8.1 The premises are located within the Cumulative Impact Area 2.
- 8.2 Cumulative Impact means the potential impact on the promotion of the licensing objectives, where there are a significant number of licensed premises concentrated in one area.
- 8.3 An applicant wishing to obtain a new or varied licence for premises falling within any of the cumulative impact areas, must identify through the risk assessment process and/or operating schedule, the steps that they intend to take so that the council and responsible authorities can be satisfied with that granting of a new licence will not add to the impact already being experienced.
- 8.4 Details of the Cumulative Impact Policy specific to Area 2 and an outline of the evidence behind the reason for setting this policy is attached at Appendix E.