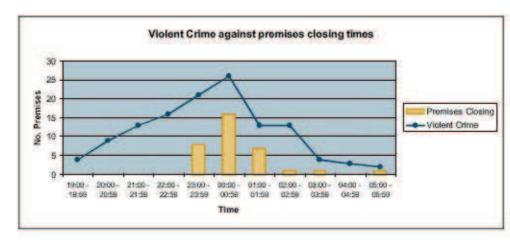

# 8.0 Cumulative Impact Policy

- 8.1 The premises are located within the Cumulative Impact Area 2.
- 8.2 Cumulative Impact means the potential impact on the promotion of the licensing objectives, where there are a significant number of licensed premises concentrated in one area.
- 8.3 An applicant wishing to obtain a new or varied licence for premises falling within any of the cumulative impact areas, must identify through the risk assessment process and/or operating schedule, the steps that they intend to take so that the council and responsible authorities can be satisfied with that granting of a new licence will not add to the impact already being experienced.
- 8.4 Details of the Cumulative Impact Policy specific to Area 2 and an outline of the evidence behind the reason for setting this policy is attached at Appendix E.